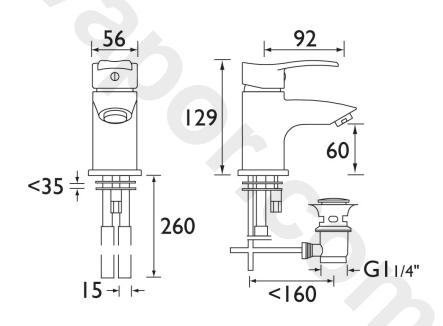

### Dimensions (measurements in mm)

| Flow Rates (I/min)            |     |     |      |      |      |      |  |
|-------------------------------|-----|-----|------|------|------|------|--|
| System Pressure (bar)         | 0.2 | 0.5 | 1    | 2    | 3    | 5    |  |
| CAP BAS E4 C                  |     |     | 3.5  | 3.5  | 3.5  | 3.5  |  |
| Without Flow Regulator Fitted | 5.3 | 9.3 | 13.4 | 19.2 | 23.6 | 30.6 |  |